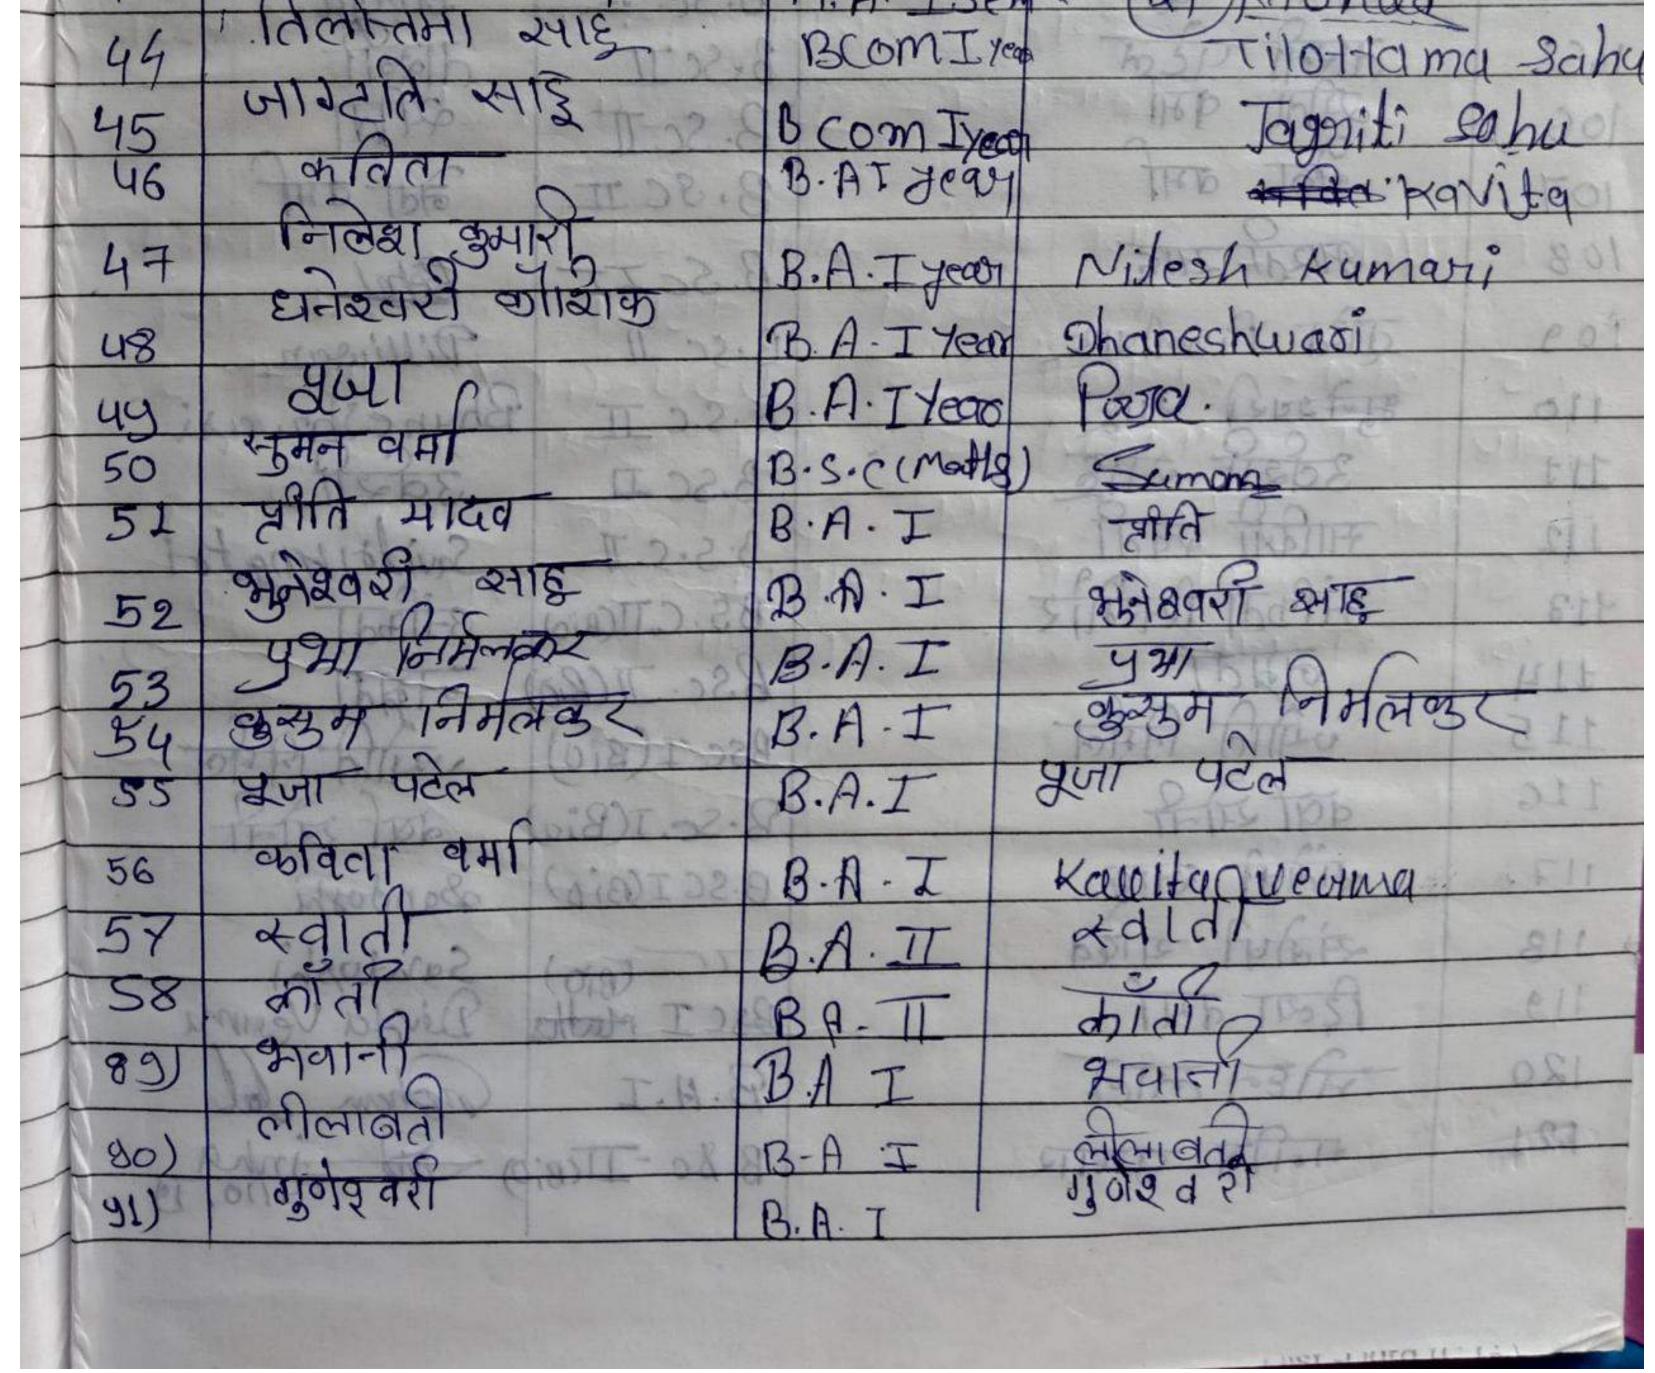

## सत्र ... 2016-17

| S.NO. | WHICH             | NAME                   | /                |          |       |                  |
|-------|-------------------|------------------------|------------------|----------|-------|------------------|
|       | ACTIVITY WAS      |                        | FOCAL            | NO. (    | OF    | REMARKS          |
|       | HELD              | Freet                  |                  | BENEFIC  | IRIES |                  |
| 01    |                   | PERSON                 | TOPIC            |          |       | DT D D MIL       |
|       | 20-28 AUG<br>2016 |                        | PER. DEV.        |          |       | OF DAYS WURKSHOS |
|       |                   |                        |                  |          | 01    | NSTEPS OF        |
|       | 21ST AVY          | DR CUMEET              | POST ATTE        |          | 15.0  | PER. DEUr        |
|       | 22ND ANG          | DR DIWAN               | (OMMIN)          | ODE .    | 52    |                  |
|       | 23PD AUG          | DE MIEENA              | TE-AN ININ       | HAION    | SO    | 12               |
|       | 24TH AD           | DO VAIDEN              | SELEANA          | 4        | 45    |                  |
|       | 25TH AR           | DR VAIDEHI             | LUTEL AVEN       | VITCMENT |       |                  |
|       | 26 TH AVR         | DR SANKIETA<br>DR MADI | THE WELLESS TO   | LEARN    | 50    |                  |
|       | 28 TH AVY         | DE MARV.               | THINKING         | KILL     | 45    |                  |
|       |                   | DO ANANO               | RESITIENC        | 6        | 45    |                  |
| 02,   | 20-2700           |                        |                  |          |       |                  |
|       | 20-27 AVG         |                        |                  |          |       | 07 DAYS WORLISH  |
|       | 20TH ADAY         | DR TAPAS               | WRITINGA         | CV       | 60 0  | N COMMUNICATION  |
|       | 21 ST ALOU        | DR DIWAN               | APPLYING         | to TUR   | 58    | Skill.           |
|       | 22ND NOV          | DR. MURILY             | WRITING (C       | V.LETEO  | 60    |                  |
|       |                   | DR CHANDA              | INTE. SH         | 11       | 60    |                  |
|       | 24TH NOV          | DA SAUM                | VERBAL           | om       | 59    |                  |
|       | 25TH NOU          | DR. PRALHANT           | EMPT-INT         | 11(12)(1 |       |                  |
|       | P                 | DR ANAND               | TEAM             | I YEIVE  |       |                  |
| 0.00  |                   |                        | i contart to the | u        | 59    |                  |
| 3.    | 19TH DES          | M Cupier               | T101 0 1         |          |       | OI DAY SEMINAR   |
|       |                   | DR SUMPER              | TIPS FIRE S      | EL DER   | 62    | TONCE            |
|       | 23AD DES          | DR VITIDEHI            | PREPARATIO       | W Skill  | 72    | TECH OF          |
| -     | 30th DES          | DR DIWAN               | VAUE CI          | WLEPT-   | To    | ANS WRITING,     |