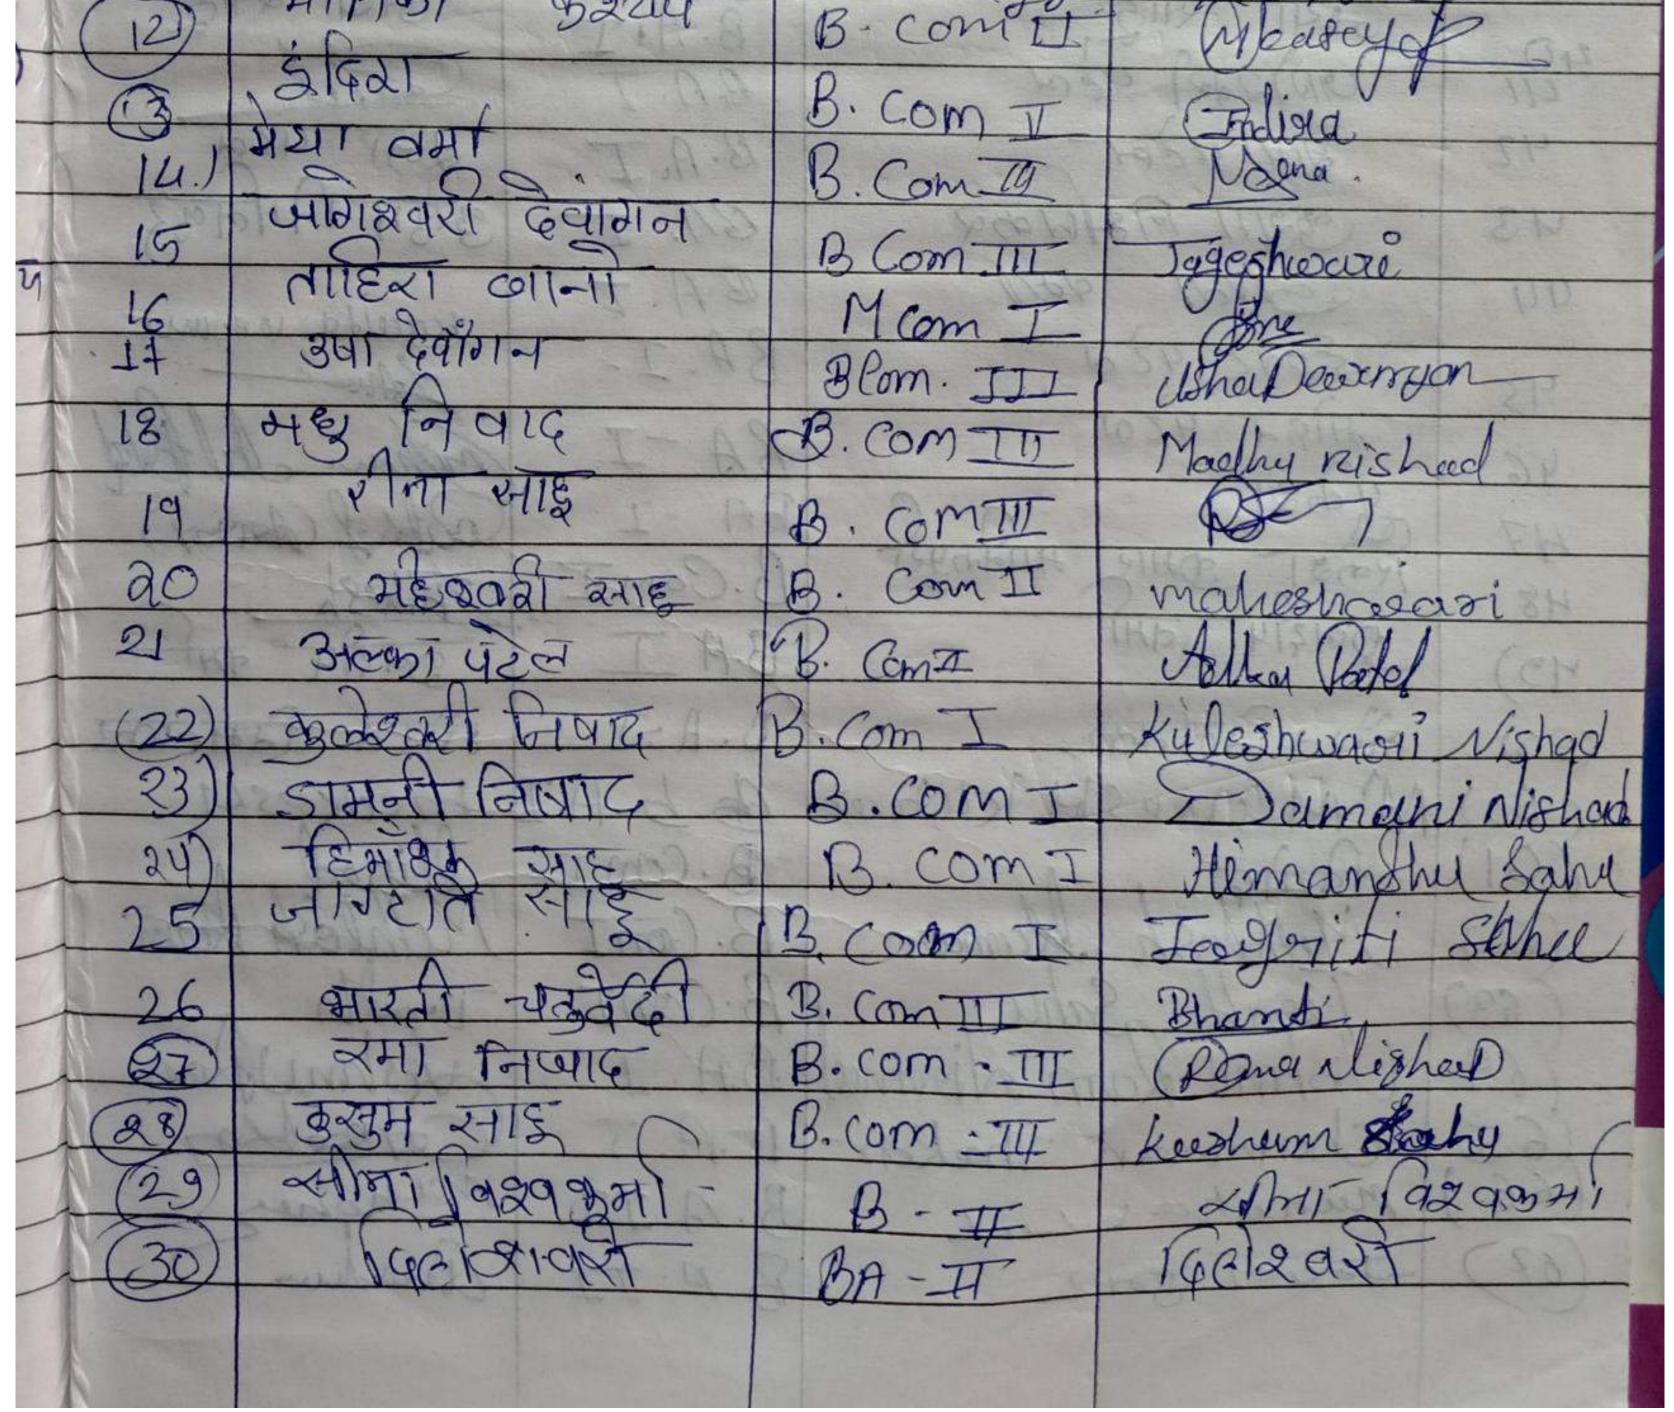

## सत्र ... 2016-17

| S.NO. | WHICH             | NAME                   | /                |          |       |                  |
|-------|-------------------|------------------------|------------------|----------|-------|------------------|
|       | ACTIVITY WAS      |                        | FOCAL            | NO. (    | OF    | REMARKS          |
|       | HELD              | Freet                  |                  | BENEFIC  | IRIES |                  |
| 01    |                   | PERSON                 | TOPIC            |          |       | DT D D MIL       |
|       | 20-28 AUG<br>2016 |                        | PER. DEV.        |          |       | OF DAYS WURKSHOS |
|       |                   |                        |                  |          | 01    | NSTEPS OF        |
|       | 21ST AVY          | DR CUMEET              | POST ATTE        |          | 15.0  | PER. DEUr        |
|       | 22ND ANG          | DR DIWAN               | (OMMIN)          | ODE .    | 52    |                  |
|       | 23PD AUG          | DE MIEENA              | TE-AN ININ       | HAION    | SO    | 12               |
|       | 24TH AD           | DO VAIDEN              | SELEANA          | 4        | 45    |                  |
|       | 25TH AR           | DR VAIDEHI             | LUTEL AVEN       | VITCMENT |       |                  |
|       | 26 TH AVR         | DR SANKIETA<br>DR MADI | THE WELLESS TO   | LEARN    | 50    |                  |
|       | 28 TH AVY         | DE MARV.               | THINKING         | KILL     | 45    |                  |
|       |                   | DO ANANO               | RESITIENC        | 6        | 45    |                  |
| 02,   | 20-2700           |                        |                  |          |       |                  |
|       | 20-27 AVG         |                        |                  |          |       | 07 DAYS WORLISH  |
|       | 20TH ADAY         | DR TAPAS               | WRITINGA         | CV       | 60 0  | N COMMUNICATION  |
|       | 21 ST ALOU        | DR DIWAN               | APPLYING         | to TUR   | 58    | Skill.           |
|       | 22ND NOV          | DR. MURILY             | WRITING (C       | V.LETEO  | 60    |                  |
|       |                   | DR CHANDA              | INTE. SH         | 11       | 60    |                  |
|       | 24TH NOV          | DA SAUM                | VERBAL           | om       | 59    |                  |
|       | 25TH NOU          | DR. PRALHANT           | EMPT-INT         | 11(12)(1 |       |                  |
|       | P                 | DR ANAND               | TEAM             | I YEIVE  |       |                  |
| 0.00  |                   |                        | i contart to the | u        | 59    |                  |
| 3.    | 19TH DES          | M Cupier               | T101 0 1         |          |       | OI DAY SEMINAR   |
|       |                   | DR SUMPER              | TIPS FIRE S      | EL DER   | 62    | TONCE            |
|       | 23AD DES          | DR VITIDEHI            | PREPARATIO       | W Skill  | 72    | TECH OF          |
| -     | 30th DES          | DR DIWAN               | VAUE CI          | WLEPT-   | To    | ANS WRITING,     |