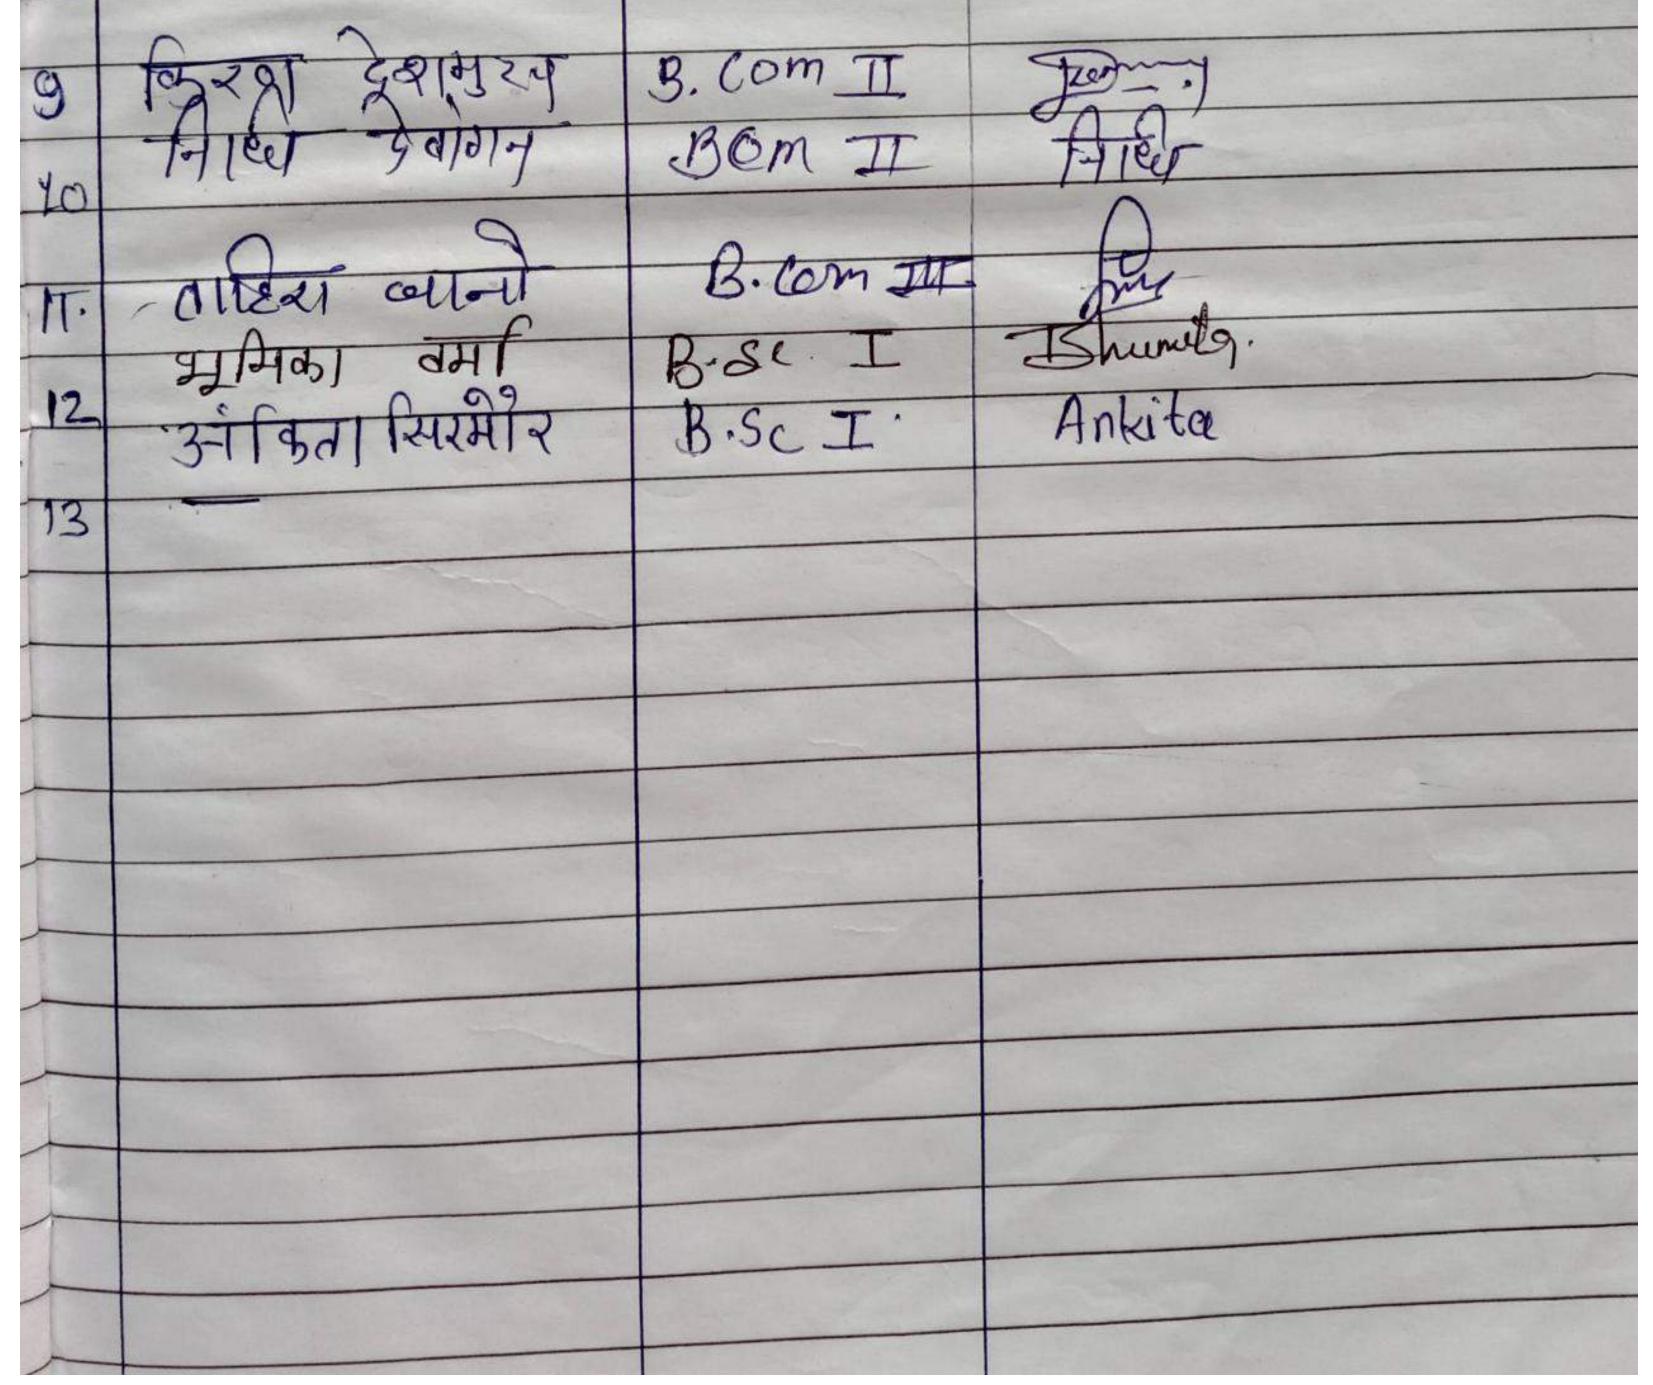

## सत्र ... 2016-17

| S.NO. | WHICH             | NAME                   | /                |          |       |                  |
|-------|-------------------|------------------------|------------------|----------|-------|------------------|
|       | ACTIVITY WAS      |                        | FOCAL            | NO. (    | OF    | REMARKS          |
|       | HELD              | Freet                  |                  | BENEFIC  | IRIES |                  |
| 01    |                   | PERSON                 | TOPIC            |          |       | DT D D MIL       |
|       | 20-28 AUG<br>2016 |                        | PER. DEV.        |          |       | OF DAYS WURKSHOS |
|       |                   |                        |                  |          | 01    | NSTEPS OF        |
|       | 21ST AVY          | DR CUMEET              | POST ATTE        |          | 15.0  | PER. DEUr        |
|       | 22ND ANG          | DR DIWAN               | (OMMIN)          | ODE .    | 52    |                  |
|       | 23PD AUG          | DE MIEENA              | TE-AN ININ       | HAION    | SO    | 12               |
|       | 24TH AD           | DO VAIDEN              | SELEANA          | 4        | 45    |                  |
|       | 25TH AR           | DR VAIDEHI             | LUTEL AVEN       | VITCMENT |       |                  |
|       | 26 TH AVR         | DR SANKIETA<br>DR MADI | THE WELLESS TO   | LEARN    | 50    |                  |
|       | 28 TH AVY         | DE MARV.               | THINKING         | KILL     | 45    |                  |
|       |                   | DO ANANO               | RESITIENC        | 6        | 45    |                  |
| 02,   | 20-2700           |                        |                  |          |       |                  |
|       | 20-27 AVG         |                        |                  |          |       | 07 DAYS WORLISH  |
|       | 20TH ADAY         | DR TAPAS               | WRITINGA         | CV       | 60 0  | N COMMUNICATION  |
|       | 21 ST ALOU        | DR DIWAN               | APPLYING         | to TUR   | 58    | Skill.           |
|       | 22ND NOV          | DR. MURILY             | WRITING (C       | V.LETEO  | 60    |                  |
|       |                   | DR CHANDA              | INTE. SH         | 11       | 60    |                  |
|       | 24TH NOV          | DA SAUM                | VERBAL           | om       | 59    |                  |
|       | 25TH NOU          | DR. PRALHANT           | EMPT-INT         | 11(12)(1 |       |                  |
|       | P                 | DR ANAND               | TEAM             | I YEIVE  |       |                  |
| 0.00  |                   |                        | i contart to the | u        | 59    |                  |
| 3.    | 19TH DES          | M Cupier               | T101 0 1         |          |       | OI DAY SEMINAR   |
|       |                   | DR SUMPER              | TIPS FIRE S      | EL DER   | 62    | TONCE            |
|       | 23AD DES          | DR VITIDEHI            | PREPARATIO       | W Skill  | 72    | TECH OF          |
| -     | 30th DES          | DR DIWAN               | VAUE CI          | WLEPT-   | To    | ANS WRITING,     |